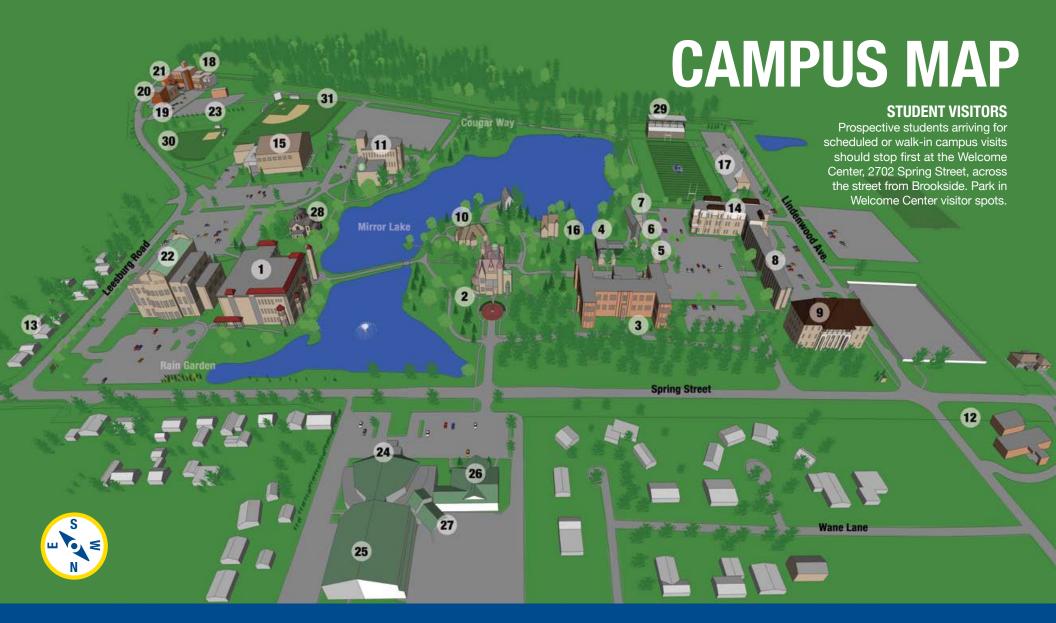

- 1 Pope John Paul II Center (PJPII) and the Lee and Jim Vann Library
- 2 Brookside
- 3 Trinity Hall
- 4 Cougar Den Student Center featuring Holy Grounds Coffee Co.
- 5 Building 5
- 6 Building 6
- 7 Building 7

- 8 Bonzel Hall
- 9 Padua Hall
- 10 Campus Ministry
- 11 Achatz Hall of Science and John and Toni Murray Research Center
- 12 St. Michael Hall (Home of Campus Security)
- 13 Health and Wellness Center
- 14 Clare Hall

- 15 Hutzell Athletic Center
- 16 St. Clare Convent
- 17 Bishop D'Arcy Stadium
- 18 Ian and Mimi Rolland Art and Visual Communication Center A (Weatherhead Gallery)
- 19 Rolland Art C
- 20 Rolland Art B
- 21 Rolland Art D

- 22 Doermer Health Sciences Center
- 23 Rolland Annex
- 24 North Campus Auditorium
- 25 North Campus Gymnasium
- 26 Welcome Center
- 27 Lupke Gallery
- 28 Oratory of St. Francis

- 29 R. Bruce Dye Football Training
  Center and Shields Family Pavilion
- 30 Westendorf Field (Softball)
- 31 Cougar Field (Baseball)